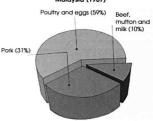

Source : BKTES, MARDI

Despite falling prices since 1985, investments in new cocca plantings continued to be promoted. In fact new planting by the estate sector in Sobah and Sarawak consisted mainly of oil palm and cocca. State Economic Development Corporations have begun to develop new land, with the private sector, for the growing of cash crops, tea and fruits. However, the response to cash crops is slow and this can be attributed to a continued preference for tree crops which have established market and proven higher returns.