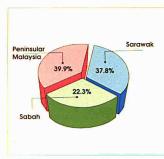

SAHADEVAN PUBLICATIONS SDN BHD NO. 13, JALAN DATO LEE FONG YEE

70000 SEREMBAN, MALAYSIA

TEL: 06-716846 & 738437 03-2439255 FAX: 03-2439454

Oil palm, cocoa and rubber estimated at 1.49 million hectares, 285.000 hectares, 285.000 hectares, and 1.97-million hectares respectively, are among the most important agricultural crops in Malaysia. These crops are actively encouraged by the government and now account for 60.6%, 6% and 34% of the total world production respectively.