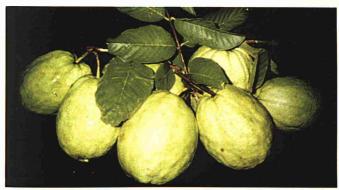

of being the 'Queen of Tropical Fruits'.

#### Guava

Guava is a non-tastidious crop and can thrive even on tin-tallings which are considered marginal soils for many other crops. It is a fairly intensive crop, usually planted at densities of 600 to 800 trees per hectare. It starts to bear fruits during the first year, and continues giving economic harvests for eight years or more. Older trees may show some yield deterioration and rejuvenation by pruning may be necessary.

The main selling points of the guava are its fruity fragrance, especially when fully ripe, and its extremely high vitamin C content, in the region of 80 to 100 mg/ 100 g of fruit. The fruit of the triploid seedless varieties in many ways resembles that of the apple and pear and may be readily accepted upon introduction.



Guava

#### Cultivar

The most suitable cultivar for the fresh papaya fruit export markets is the Eksotika developed and released by MARDI in 1987. Developed by repeated backcrosses of the Subang 6 variety to the popular Hawaiian Sunrise Solo, this cultivar has similar features and auglities as the Solo, but the fruit is twice as large. Each fruit weighs about 600-800 g and has an orangey red colour sweet. aromatic flesh. Two different shapes of fruits, depending on the sex of the trees, are produced. Pear-shaped or elongated fruits produced by the hermaphrodite trees are generally preferred over the round female fruits. The smaller fruit cavities of the hermaphrodites and their normally thicker flesh are reasons for their preference. There is, however, no difference in other fruit quali