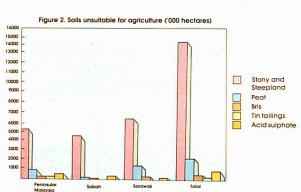

Sarawak, an alluvial coastal plain, fringed by mangrove swamps, lies between the sea and the mountainous interior.

#### LAND RESOURCE

The total land area in Malaysia amounts to 32.96 million hectares. The distribution of the land resource in the country is shown in Figure 1.

Figure 1. Distribution of the land resource in Malaysia



Source: Department of Veterinary Services

There are about 35% of the total land area in the country, amounting to 11.63 million hectares, which are suitable for agriculture. Of these, 6.33, 2.10 and 3.20 million hectares are located in Peninsular Malaysia. Sabah and Sarawak respectively. The rest of the country is made up of land with soils that are unsuitable for agriculture and need substantial ameriliaration before they can be productive. (Figure 2).





#### AGRICULTURE IN THE ECONOMY

The contribution of this sector to the Gross Domestic Product (GDP) and direct employment of the country is less compared with that of most Southeast Asian countries. In 1979, agriculture in Malaysia contributed to 24% of the GDP and this proportion has been falling steadily over the last eight years. Presently, this sector accounts for 21.5% of the GDP and this value is expected to decrease to 18.1% by 1990. The efforts to revitalize the agriculture sector are expected to have their full impact on output only by the 1990s.

#### LAND USE IN RELATION TO CROPS

Plantation crops continue to be the major crops grown in the country. In 1987, there were 1.938, 1.686 and 0.334 million hectores of rubber, oil palm and cocoa respectively. Paddy and cocoant are th