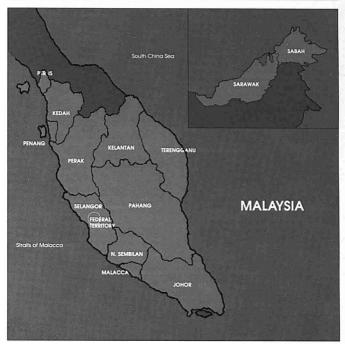

8.00 pm

Endorsed by : Ministry of Agriculture, Malaysia

Supported by : National Chamber of Commerce and Industry of Malaysia

ASEAN Chamber of Commerce and Industry

Official airline: Malaysia Airlines

Organiser:



78, Jalan SS 22/21, Damansara Jaya, 47400 Petaling Jaya, Selangor, Malaysia. Tel: 03-7195272 & 7195273 Telex: MA 37009 GOLDEN Fax: 03-7195433

Company:

Telephone:

| 1  | We are kee | n to visit TEA  | M 89. Please l | keep us informed |
|----|------------|-----------------|----------------|------------------|
| 40 | Me die kee | II IO VISII TEA | M OY, FIGUSO   | reeb as imonific |

Yes, we are interested in participating. Please send us details.

Name: \_\_\_\_\_Title: \_\_\_\_\_

Address:

Telex:

Fax: Nature of business:

### Malaysian agriculture in brief

Chapter 1



Map of Malaysia

M Jahvsla is made up of fourteen states, viz., Johore, Malacca, Negeri Sembilan, Selangar, Pahang, Terengganu, Kelantan, Perak, Kedah, Perlis, Penang, Federal Territory, Sabah and Sarawak, Peninsular Malaysia is separated trom Sabah and Sarawak by 530 km of the South China Sea. The Peninsula extends 740 km from Perlis in the north to Johore in the south and it has a coastline of 1,930 kilometres, Sabah and Sarawak stretch some 1,120 km from Tanjong Datu (Sarawak) in the west to Hog Point (Sabah)

in the east, and have a coastline of around 2,253 kilometres. The states of Peninsular Malaysia are divided into 81 administrative districts excluding the Federal Territory of Kuala Lumpur. The state of Sarawak consists of seven divisions and these are further sub-divided into 2