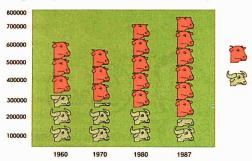

and mutton is mainly by small farmers who own a few animals. In spite of the increase in combined population of cattle, buffalo, goat and sheep, the

Poultry meat to include all meat from chicken, ducks and other poultry

Source: Department of Veterinary Services



# PAYUNG ALUMINIUM ROOFING

Provides a cool environment that contributes to high productivity from your livestocks.







PAYUNG ALUMINIUM ROOFING:

• COOL • RUST-PROOF • LONG LASTING



ENQUIRIES

Aluminium Company of Malaysia Berhad





Figure 3. Distribution of farm size in major producing states (1982 as compared with 1985/86)



Source: Department of Veterinary Services.

> 100,000 Cattle

100,000

Buffalo

Farm Size (Standing Pig Population)

Figure 4. Population of cattle and buffalo in Peninsular Malaysia 1960-1987



Source and Graphics: Department of Veterinary Services

production of beef and mutton has remained relatively static, mainly due to the availability of cheaper imports. In 1986, beef production was estimated at 12,500 tonnes and mutton 580 tonnes, equivalent to about 37% and 9% self-sufficiency, respectively. The cattle population has increased from 301,220 in 1975 to over 700,000 in 1987. However, the buffalo production is declining. Figures 4 and 5 show the growth of ruminant population since 1960.

# DAIRY SUBSECTOR

Malaysia has a small dairy industry which is growing steadily. The demand for fresh milk is small and can be met by local production. The fresh milk demand, however, forms only 4.5% of total demand for all forms of milk. Figure 6 shows the production of fresh milk since 1