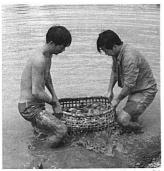

roducts find ready domestic markets or export markets. Freshwater fish is usually sold in the local market, although some is exported to Singapore or Hong Kong. In the urban areas, for example, the Chinese carps, grass carp, big-head carp and the common carp are sold in the fresh fish market while tilapia. marble-goby, catfish and freshwater prawn are marketed directly to restaurants. Outside the major urban areas and in the country-side, the demand for fresh Indonesia carp, catfish and tilapia is high, but there is a very small live fish market. The marine finfish aquaculture industry also caters to the live fish trade. The fish, mainly the siakap, is sold live to restaurants in the major towns in Malaysia or Singapore. Cockles and mussels are sold in wet markets throughout the country.



Harvesting of freshwater fish

Most cultured prawns, mainly the tiger prawn, are exported to Japan in the frozen form. Live prawns are also exported to Singapore. Some of the small farms sell their live or fresh prawns in local markets. Due to the huge demand overseas, prawns will find ready markets in consumer countries such as Japan and U.S.A. which are willing to pay fairly high prices. The world harvest of warm and cold water marine shrimps and freshwater prawns is now well over two million tonnes a year, and it supports a trade of some 600,000 tonnes of products with an estimated value of M\$10,280 million. Demand

has increased by some 200,000 tonnes in the last five years and continues to increase and it will be increasingly met by farming in the future.

The phenomenal growth in