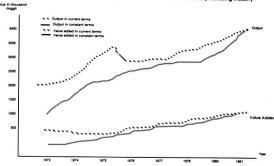

at right stage of ripeness for easy handling                                                                                     |
| Puree                                                                      | Small                           | Red variety for colour can be<br>used as base for sauces                                                                                                   |
| Pickled/Candied/Dried Papain                                               | Small                           |                                                                                                                                                            |

Source: Industrial Master Plan, MIDA

Figure 1. Trend of production, employment & value-added of the food processing industry



| Year                                 | 1973      | 1974      | 1975      | 1976      | 1977      | 1978      | 1979      | 1980 | 1981      |
|--------------------------------------|-----------|-----------|-----------|-----------|-----------|-----------|-----------|------|-----------|
| Output (\$'000)                      | 1,168,026 | 1,770,786 | 1,864,105 | 2,282,649 | 2,514,339 | 2,704,911 | 3,200,013 | N.A. | 4,361,901 |
| Employment                           | 34,725    | 29,954    | 32,082    | 35,625    | 37,071    | 37,559    | 41,066    | N.A. | 49,118    |
| Value added (\$'000)                 | 240,216   | 302,274   | 391,177   | 491,941   | 560,732   | 673,678   | 743,112   | N.A. | 1,001,104 |
| Value added per<br>employee (\$'000) | 6.90      | 10.10     | 12.20     | 1