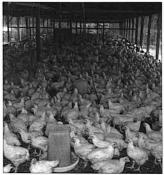

Source : BKTES, MARDI

Despite falling prices since 1985, investments in new cocca plantings continued to be promoted. In fact new planting by the estate sector in Sobah and Sarawak consisted mainly of oil palm and cocca. State Economic Development Corporations have begun to develop new land, with the private sector, for the growing of cash crops, tea and fruits. However, the response to cash crops is slow and this can be attributed to a continued preference for tree crops which have established market and proven higher returns.