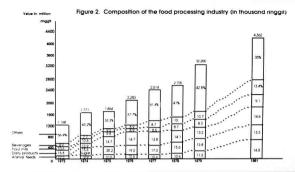

loyment                           | 34,725    | 29,954    | 32,082    | 35,625    | 37,071    | 37,559    | 41,066    | N.A. | 49,118    |
| Value added (\$'000)                 | 240,216   | 302,274   | 391,177   | 491,941   | 560,732   | 673,678   | 743,112   | N.A. | 1,001,104 |
| Value added per<br>employee (\$'000) | 6.90      | 10.10     | 12.20     | 13.80     | 15.10     | 17.90     | 18.10     | N.A. | 20.40     |

Source: Industrial Survey 1974-1979

Census of Manufacturing Industries 1973 to 1981 Department of Statistics, Malaysia Note: Data on output value added and employment for the food processing industry includes all Items under MIC codes 31110-31340 excluding data on all oils and fats i.e. 31151, 31152, 31153 and 31159 and large and small rice mills i.e. 31161 and 31162



| 1973      | 1974                                                    | 1975                                                                                     | 1976                                                                                                                                     | 1977                                                                                                                                                                                                                                                                                           | 1978