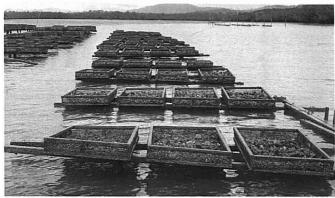

ture development particularly for cage culture in man-made water bodies. By the year 2,000, irrigation and hydroeletric dams would have created impoundment with a water surface area of 206,000 hectares. Another 57,182 hectares of ex-mining land can be developed intofreshwater fish culture. Besides, numerous lagoons, protected coasts, bays and relatively calm straits are suitable for cage and raft culture of finfish and molluscs. There are also extensive unutilised mudflats in Sarawak and Sabah which can be used for cockle farming. Considering all the above mentioned potential sites and the availability of indigenous species in the country, an estimated production of between 420,000 and 900,000 tonnes of finfish and molluscs can be achieved.

Production of fishery products is projected to



Oyster culture in an estuary

reach at least 206,070 tonnes by the year 2,000. As has been pointed out earlier, 88.4% of the present aquaculture production comes from cockle culture. It has been estimated that it is possible to increase cockle production to 84.480 tonnes by the turn of this century. An increase of about 121,590 tonnes would come from finish, prawn and mussel culture. In order to meet this target, an annual increase of 10,000 tonnes per year is envisaged.

Today, a lot of interest has been shown in the

Table 8. Production cost per kilogramme of cultured prawns from various countries (1986)

| Country     | Cost per kg (US\$) |  |
|-------------|--------------------|--|
| Japan       | 17 - 20            |  |
| Taiwan      | 5 - 7              |  |
| Indonesia   | 3 - 4