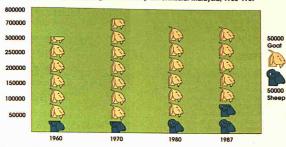

ion was estimated at 12,500 tonnes and mutton 580 tonnes, equivalent to about 37% and 9% self-sufficiency, respectively. The cattle population has increased from 301,220 in 1975 to over 700,000 in 1987. However, the buffalo production is declining. Figures 4 and 5 show the growth of ruminant population since 1960.

# DAIRY SUBSECTOR

Malaysia has a small dairy industry which is growing steadily. The demand for fresh milk is small and can be met by local production. The fresh milk demand, however, forms only 4.5% of total demand for all forms of milk. Figure 6 shows the production of fresh milk since 1975. Malaysia's import bill for milk powder, butter fat and other milk products amounts to \$605.26 million in 1985.

Figure 5. Population of goat and sheep in Peninsular Malaysia, 1960-1987



Source and Graphics: Department of Veterinary Services

Figure 6. Milk production (million liters) in Peninsular Malaysia, 1975-1987



Source and Graphics: Department of Veterinary Services

Marked changes have occured in the quality of dairy cattle and milk since the introduction of better crossbreds and milk collecting centres. The production level of the old dairy cows of the Local Indian Dairy cattle averaged only 800 litres per lactation. Today, crossbreds are producing at an average of 1,500 litres of milk or more with many producing 2,000 - 2,500 litres of milk per lactation.

#### OTHER SPECIES

Horses, qualls, rabbits, deer, pet birds, dogs and cots are the other animal species that contribute to the national economy. The race-horse industry alone contributes over 100 million r