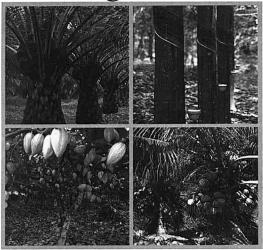

SAHADEVAN PUBLICATIONS SDN BHD NO. 13, JALAN DATO LEE FONG YEE

70000 SEREMBAN, MALAYSIA

TEL: 06-716846 & 738437 03-2439255 FAX: 03-2439454

Oil palm, cocoa and rubber estimated at 1.49 million hectares, 285.000 hectares, 285.000 hectares, and 1.97-million hectares respectively, are among the most important agricultural crops in Malaysia. These crops are actively encouraged by the government and now account for 60.6%, 6% and 34% of the total world production respectively.