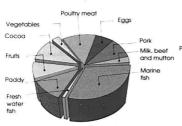

Source : BKTES, MARDI

Despite falling prices since 1985, investments in new cocca plantings continued to be promoted. In fact new planting by the estate sector in Sobah and Sarawak consisted mainly of oil palm and cocca. State Economic Development Corporations have begun to develop new land, with the private sector, for the growing of cash crops, tea and fruits. However, the response to cash crops is slow and this can be attributed to a continued preference for tree crops which have established market and proven higher returns.