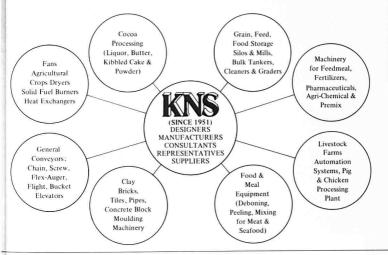

# FOR HIGH QUALITY NPK MGO COMPOUND FERTILIZERS

FPM SENDIRIAN BERHAD

LOT 115, JOHOR PORT AUTHORITY AREA, P. O. BOX 29, 81707 PASIR GUDANG, JOHOR. TEL: 07-512801/512802 & 512803. TELEX: FPM MA 80542.

FAX NO: 07-511810.

MAJOR GRADES PRODUCED WITH SIRIM APPROVAL

18.6-15-6-4 15-15-6-4

12-12-17-2

15-15-15 18.2-15-6-4 14-13-9-2.5

12-6-22-3 14-14-14 16.4-0-30

BEHN MEYER & CO. (MISDN. BHD. 4TH & 5TH FLOOR, RESOURCE PLAZA, NO. 4, LORONG PERSIARAN BARAT, P. O. BOX 402. JIN. SULTAN, 40750 PETALING JAYA. TEL. 03750 1993/1233. TELEX NO: MA 36913, 36907.