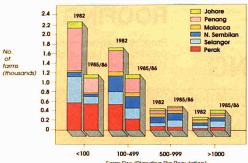

xpansion of pig production will be restricted.

#### BEEF AND MUTTON SUBSECTOR

Beef and mutton subsector is relatively less developed than the poultry and swine subsectors. The production of beef and mutton is mainly by small farmers who own a few animals. In spite of the increase in combined population of cattle, buffalo, goat and sheep, the

Poultry meat to include all meat from chicken, ducks and other poultry

Source: Department of Veterinary Services



# PAYUNG ALUMINIUM ROOFING

Provides a cool environment that contributes to high productivity from your livestocks.







PAYUNG ALUMINIUM ROOFING:

• COOL • RUST-PROOF • LONG LASTING



ENQUIRIES

Aluminium Company of Malaysia Berhad





Figure 3. Distribution of farm size in major producing states (1982 as compared with 1985/86)



Source: Department of Veterinary Services.

> 100,000 Cattle

100,000

Buffalo

Farm Size (Standing Pig Population)

Figure 4. Population of cattle and buffalo in Peninsular Malaysia 1960-1987



Source and Graphics: Department of Veterinary Services

production of beef and mutton has remained relatively static, mainly due to the availability of cheaper imports. In 1986, beef production was estimated at 12,500 tonnes and mutton 580 tonnes, equivalent to about 37% and 9% self-sufficiency, respectively. The cattle population has increased from 301,220 in 1975 to over 700,000 in 1987. However, the buffalo production is declining. Figures 4 and 5 show the growth of ruminant population since 1960.

# DAIRY SUBSECTOR

Malaysia has a small dairy industry which is growing steadily. The demand fo