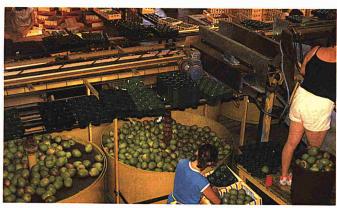

liners and internal dividers.

# Packinghouse operations

The packinghouse is a natural extension of the production process in preparing the produce for marketing. While proper care of fruit and vegetable quality begins in the orchard or field,



Papaya packed for export

its success is mainly insured in the packinghouse. It may be simple or elaborate, depending on the size of operation of the farm.

A typical packinghouse in advanced countries usually comprises a large packing room unobstructed by columns. It may be just a shed with only a table or bench to facilitate sorting. The size is tailored to the maximum quantity of fruits or vegetables that need to be handled in a day. The flow area is usually calculated on the basis of 20 square metres per tonne of fruit for manual handling.



Packinghouse line for mango in Ayr, Australia



Traditional handling of vegetables

The operations inside a packinghouse vary with the produce. The general steps are unloading, pre-sorling, dumping, washing, cuiring, degreening, hot water treatment, string, grading, chemical treatment, drying, waxing, packaging and temporary storage. During these operations every care should be taken to avoid injuring the produce, e.g. bruising which will provide entry points for pathogen and subsequent postharvest disease infection.

Not all the operations listed are done in the packinghouse. Some may be done in the fleld. Handling is either manual or semi-mechanical. Manual handling is preferable for fragile fruits and vegetables such as strawberries. Semi-mechanical handling may consist of a mechanic