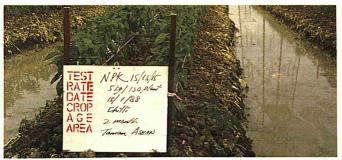

water from wells, rivers and canals for irrigation. Pumps driven by fueloperated engines and electric motors are commonly used to lift water from these water sources.

Both open wells and tube wells are used in Malaysia. Tube wells may be grouped according to the method of construction, viz., driven, jeffed and drilled. The first two are relatively shallow and are generally less than 15 m deep. Drilled tube wells extend to deeper aquifers and are constructed using drilling machines.

#### Irrigation methods

Three general methods of applying water on cropland are surface irrigation, sprinkler or overhead irrigation and subsurface irrigation. The primary objective is to apply water uniformly to the crops, without harm to the plants, of least cost and using minimum water. Irrigation water



Furrow Irrigation (Courtesy of Vitapro Sdn. Bhd.)

can be conserved by applying the right amount of water at the right place in the proper time span. The amount to apply at a given time depends on the infiltration characteristics of the soil and by the needs and rooting characteristics of the crop.

Surface furrow irrigation is used on crops planted in rows. It is suitable for most soils except sands that have a high infiltration rate and poor lateral distribution between furrows. Furrow irrigation requires proper land grading such that water can travel the length of the row without stagnating. Furrows of 7.5 - 12.5 cm deep are appropriate for vegetables while some row crops and orchards may regulire deeper furrows.

In the sprinkler method of irrigation, water is sprayed into the air an