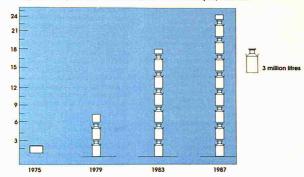

lation has increased from 301,220 in 1975 to over 700,000 in 1987. However, the buffalo production is declining. Figures 4 and 5 show the growth of ruminant population since 1960.

# DAIRY SUBSECTOR

Malaysia has a small dairy industry which is growing steadily. The demand for fresh milk is small and can be met by local production. The fresh milk demand, however, forms only 4.5% of total demand for all forms of milk. Figure 6 shows the production of fresh milk since 1975. Malaysia's import bill for milk powder, butter fat and other milk products amounts to \$605.26 million in 1985.

Figure 5. Population of goat and sheep in Peninsular Malaysia, 1960-1987



Source and Graphics: Department of Veterinary Services

Figure 6. Milk production (million liters) in Peninsular Malaysia, 1975-1987



Source and Graphics: Department of Veterinary Services

Marked changes have occured in the quality of dairy cattle and milk since the introduction of better crossbreds and milk collecting centres. The production level of the old dairy cows of the Local Indian Dairy cattle averaged only 800 litres per lactation. Today, crossbreds are producing at an average of 1,500 litres of milk or more with many producing 2,000 - 2,500 litres of milk per lactation.

#### OTHER SPECIES

Horses, qualls, rabbits, deer, pet birds, dogs and cots are the other animal species that contribute to the national economy. The race-horse industry alone contributes over 100 million ringgit a year, in the form of gaming taxes. Other species are also receiving attention and their

potential for expansion ranges from fa